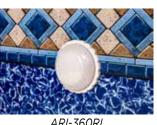

## **ARIES ABOVE GROUND 360°** SMART COLORED RETURN LIGHT

Upgrade your above ground pool with NeuTerra's Aries 360° Return Light - the future of Smart LED technology. This innovative product is designed specifically for the DIY pool owner, with an easy plug & play installation that fits any above ground pool return.

Not only does the Aries light provide the brightest

full color and pure white lighting available, but it also features a full 360° water flow adjustment and vortex flow for better agitated pool cleaning.

And with NeuTerra's ecosystem of DIY Smart LED

coordinate your lighting to create a party-ready

lighting products, you can easily sync and

atmosphere with our free app,

ARI-360RL