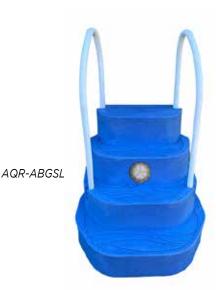

## **AQUARIUS SMART STEP/LADDER/DECK LIGHT**

Enhance the look and safety of your pool with NeuTerra's Aquarius Smart Step/Ladder/Deck Light. These smart LED lights can add color and character to your pool ladders and steps, as well as any decking surrounding your above ground pool.

With their bright full color and pure white lighting, the Aquarius lights are the brightest available for this purpose. And with the ability to sync with NeuTerra's ecosystem of DIY smart LED lighting products, you can easily coordinate and customize your lighting to suit your needs.

Installation is a breeze with the included Plug & Play Power Adapter Cable Connector, and the lights can be controlled using our free app.